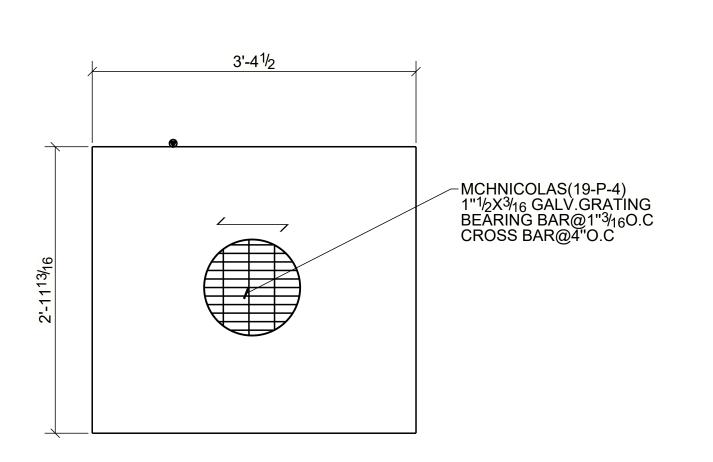

3 ~ GRATINGS ~ GT301

(GALVANIZED)
(3@EMP101)

## **BILL OF MATERIALS**

| SHIP<br>MARK | PIECE<br>MARK | QTY | SECTIONS                   | MATERIAL | LENGTH    | REMARKS |
|--------------|---------------|-----|----------------------------|----------|-----------|---------|
| GT301        |               | 3   | GRATING                    |          |           | (GALV)  |
|              | GT301         | 3   | 19-P-4-1"1/2X3/16X35"13/16 | A36      | 3'-4 1/2" |         |
|              |               |     | FIELD BOLTS                |          |           |         |
|              |               |     |                            |          |           |         |
|              |               |     |                            |          |           |         |
|              |               |     |                            |          |           |         |
|              |               |     |                            |          |           |         |
|              |               |     |                            |          |           |         |
|              |               |     |                            |          |           |         |
|              |               |     |                            |          |           |         |
|              |               |     |                            |          |           |         |
|              |               |     |                            |          |           |         |
|              |               |     |                            |          |           |         |
|              |               |     |                            |          |           |         |
|              |               |     |                            |          |           |         |
|              |               |     |                            |          |           |         |
|              |               |     |                            |          |           |         |
|              |               |     |                            |          |           |         |
|              |               |     |                            |          |           |         |
|              |               |     |                            |          |           |         |
|              |               |     |                            |          |           |         |
|              |               |     |                            |          |           |         |
|              |               |     |                            |          |           |         |
|              |               |     |                            |          |           |         |
|              |               |     |                            |          |           |         |
|              |               |     |                            |          |           |         |
|              |               |     |                            |          |           |         |
|              |               |     |                            |          |           |         |
|              |               |     |                            |          |           |         |
|              |               |     |                            |          |           |         |
|              |               |     |                            |          |           |         |
|              |               |     |                            |          |           |         |
|              |               |     |                            |          |           |         |
|              |               |     |                            |          |           |         |
|              |               |     |                            |          |           |         |
|              |               |     |                            |          |           |         |
|              |               |     |                            |          |           |         |
|              |               |     |                            |          |           |         |
|              |               |     |                            |          |           |         |
|              |               |     |                            |          |           |         |
|              |               |     |                            |          |           |         |
|              |               |     |                            |          |           |         |
|              |               |     |                            |          |           |         |
|              |               |     |                            |          |           |         |
|              |               |     |                            |          |           |         |
|              |               |     |                            |          |           |         |
|              |               |     |                            |          |           |         |
|              |               |     |                            |          |           |         |
|              |               |     |                            |          |           |         |
|              |               |     |                            |          |           |         |
|              |               |     |                            |          |           |         |
|              |               |     |                            |          |           |         |
|              |               |     |                            |          |           |         |
|              |               |     |                            |          |           |         |
|              |               |     |                            |          |           |         |
|              |               |     |                            |          |           |         |
| -            |               | 1   |                            |          |           | <u></u> |