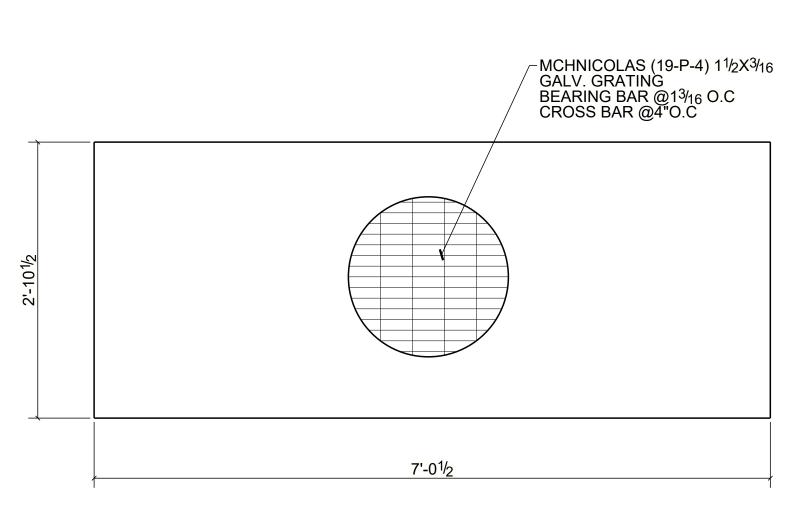

 CHECKD BY:
 CMS
 Genisa Iron #
 GT301

ONE ~ GRATING ~ GT3301

(GALVANIZED)
ONE@EMP3101

## BILL OF MATERIALS

| SHIP<br>MARK<br>GT3301 | PIECE<br>MARK | QTY<br>1 | SECTIONS GRATING                        | MATERIAL | LENGTH    | REMARKS<br>(GALV) |
|------------------------|---------------|----------|-----------------------------------------|----------|-----------|-------------------|
| 010001                 | GT3301        | 1        | 19-P-4-1"1/2X3/16X34"1/2<br>FIELD BOLTS | A36      | 7'-0 1/2" | (0/121)           |
|                        |               |          |                                         |          |           |                   |
|                        |               |          |                                         |          |           |                   |
|                        |               |          |                                         |          |           |                   |
|                        |               |          |                                         |          |           |                   |
|                        |               |          |                                         |          |           |                   |
|                        |               |          |                                         |          |           |                   |
|                        |               |          |                                         |          |           |                   |
|                        |               |          |                                         |          |           |                   |
|                        |               |          |                                         |          |           |                   |
|                        |               |          |                                         |          |           |                   |
|                        |               |          |                                         |          |           |                   |
|                        |               |          |                                         |          |           |                   |
|                        |               |          |                                         |          |           |                   |
|                        |               |          |                                         |          |           |                   |
|                        |               |          |                                         |          |           |                   |
|                        |               |          |                                         |          |           |                   |
|                        |               |          |                                         |          |           |                   |
|                        |               |          |                                         |          |           |                   |
|                        |               |          |                                         |          |           |                   |
|                        |               |          |                                         |          |           |                   |
|                        |               |          |                                         |          |           |                   |
|                        |               |          |                                         |          |           |                   |
|                        |               |          |                                         |          |           |                   |
|                        |               |          |                                         |          |           |                   |
|                        |               |          |                                         |          |           |                   |
|                        |               |          |                                         |          |           |                   |
|                        |               |          |                                         |          |           |                   |
|                        |               |          |                                         |          |           |                   |